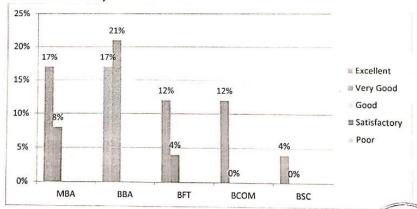

8. The course/syllabus of this subject has increased my knowledge and perspective in the subject area