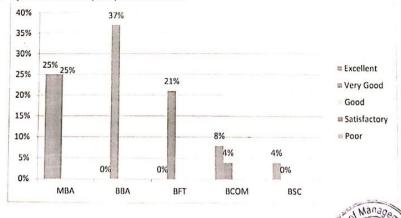

5. Sufficient reference material and related books and resources other are available for the topics mentioned in the syllabus in the library

6. The students attain the POs, COs and PSOs satisfactorily

7. The course/syllabus has a good balance between theory and Laboratory-work/ Practical Work