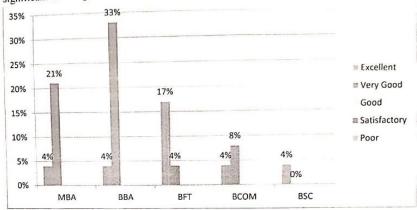

5. Sufficient reference material and related books and resources other are available for the topics mentioned in the syllabus in the library

6. The students attain the POs, COs and PSOs satisfactorily

7. The course/syllabus has a good balance between theory and Laboratory-work/ Practical Work