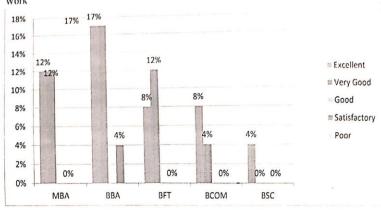

5. Sufficient reference material and related books and resources other are available for the topics mentioned in the syllabus in the library

6. The students attain the POs, COs and PSOs satisfactorily

7. The course/syllabus has a good balance between theory and Laboratory-work/ Practical Work

8. The course/syllabus of this subject has increased my knowledge and perspective in the subject area