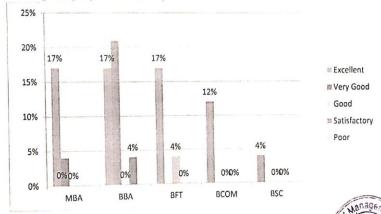

8. The course/syllabus of this subject has increased my knowledge and perspective in the subject area