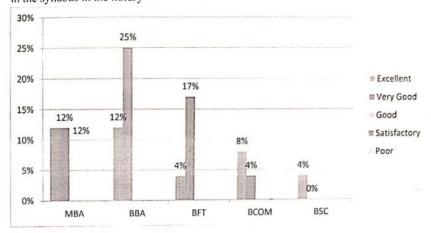

## Program-wise Teacher's Feedback on Curriculum Academic Year- 2020-21

2. Syllabus is contemporary and need based

 The depth of the course content is adequate to have significant learning outcomes

4. Sufficient number of prescribed books on the syllabi are available in the library