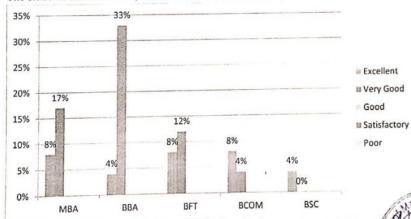

5. Sufficient reference material and related books and resources other are available for the topics mentioned in the syllabus in the library

6. The students attain the POs, COs and PSOs satisfactorily

7. The course/syllabus has a good balance between theory and Laboratory-work/ Practical Work