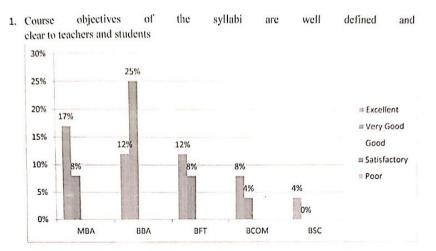

## Program-wise Teacher's Feedback on Curriculum Academic Year- 2020-21

2. Syllabus is contemporary and need based

 The depth of the course content is adequate to have significant learning outcomes

4. Sufficient number of prescribed books on the syllabi are available in the library